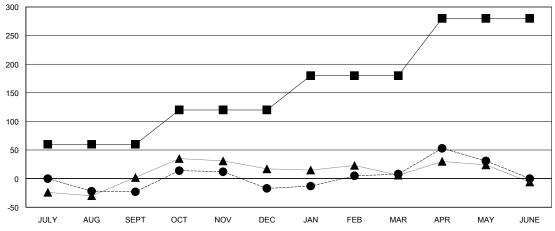

## GOALS AND ACTUAL NEW CLUBS CUMULATIVE

| ■-   | CURRENT YEAR GOALS FOR NEW |
|------|----------------------------|
| ІЕМВ | ERS                        |

CURRENT YEAR ACTUAL MEMBERS

- ▲ - LAST YEAR ACTUAL MEMBERS